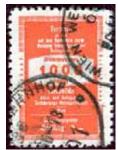

c1960. Small format. Perf 11.

| x. 20gr orange (1000S) | 10.00 |
|------------------------|-------|
| xa. deep yellow        | 10.00 |
| x. 1S blue (5000S)     | 10.00 |

c1980. Perf 81/2.

x. 2S deep orange (1000S) ...... 10.00