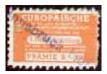

c1930. Perf 10 (imperf at sheet edge) x. 1S orange (1000S) ...... 10.00

c1935. For personal luggage in the railway car. Perf c11.

 x. 10S green (2000S)
 10.00

 x. 20S red (4000S)
 10.00

These were brought back into use again in the immediate postwar era.