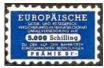

c1946. Ovpt "Expressgut- Versicherung" and surcharged in Austrian currency on German stamp, further surcharged in violet (V). Perf 11.

 .00

c1960. As prewar issue, but insurance coverdoubled.Rouletted.

x. 10S moss green (4000S)...... 10.00